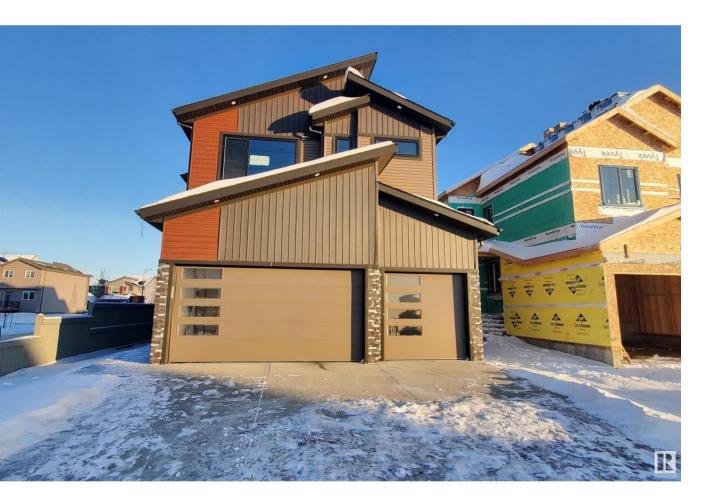

## Edmonton Alberta

Lyonsdale Homes built in Marquis. Over sized three car garage with SEPERATE access to the basement for future development.. With 2638 Sq.Ft., this home has 3 bedrooms. 8ft doors on the main and second floor with 9ft ceiling. The huge kitchen offers Quartz counter tops, electric cooking top and built in stove, large dining space and a pantry that has a SPICE Kitchen with an electric range stove. Spacious 3 bedrooms with Jack/Jill on the upper level featuring a cozy bonus room. Laundry conveniently located on the upper level. With the showhome nearby, stop by and check out our showhome and you won't be disappointed. Other properties and designs are available to be custom built. Buyer has the option to choose carpet color and style, handles and hardware from approved supplier. Don't miss out! (id:6769)