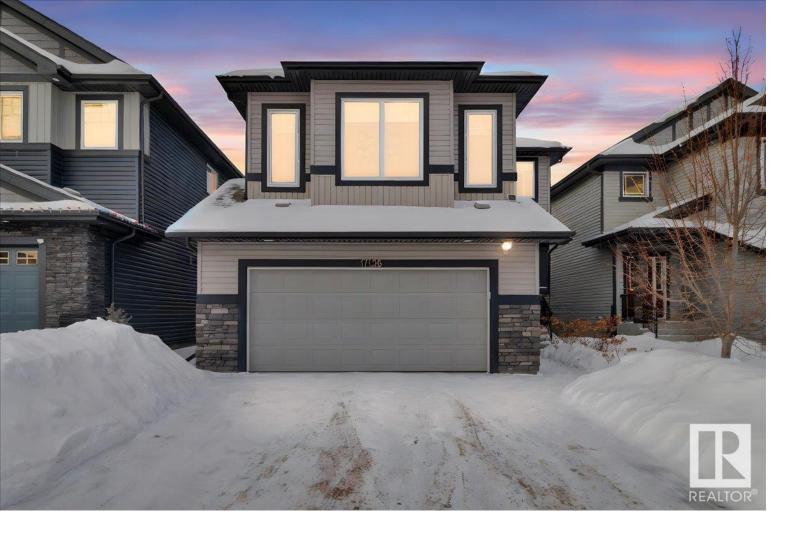

## Edmonton Alberta \$689,200

Welcome to Schonsee! This home has endless upgrades and luxurious finishes throughout. Beautiful exterior with a fully landscaped yard and large composite deck, backing onto green space with play ground & splash pad. The spacious main floor features a large office/bedroom, a stunning kitchen, walk-through pantry, coffered ceilings, engineered flooring, 9 foot ceilings, modern cabinetry, and sleek quartz countertops with eatin island. The large dining area is perfect for large family gatherings or entertaining friends. The living room is very inviting with large widows and stunning view of the park. Upstairs you will find a massive sunken bonus room with vaulted ceilings. The master bedroom is spectacular with a large walk-in closet, custom tiled ensuite with a large tub, shower, and double vanity. 2 large additional bedrooms and laundry room complete the upstairs. Enjoy the exclusivity of backing onto one of Edmonton nicest parks. A wonderful family home built by one of Edmonton's premier builders. (id:6769)