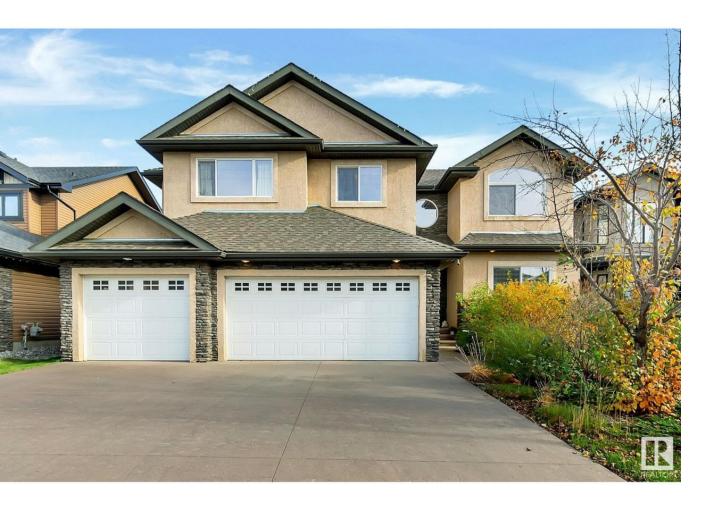

## Edmonton Alberta

\$899,900

Discover the perfect blend of luxury and comfort in this stunning residence, an exquisite former show home crafted by the Calibre Master Builder, thoughtfully designed. This elegant residence is perfectly situated in the sought-after Allard neighborhood of southwest Edmonton. 6 spacious BEDROOMS and 6 stylish BATHROOMS, including a desirable guest suite with a private staircase leading to the second floor. Primary bedroom is in the main level. Upon entering, greeted by magnificent foyer showcasing a custom skylight dome that bathes the area in warm, inviting light. The main floor features a spacious living area adorned with impressive floor-to-ceiling windows, which not only fill the space with natural light but also provide stunning views of the lush green space behind the home. The property backs onto a tranquil green reserve, ensuring that your peaceful views remain. FULLY FINISHED WALKOUT BASEMENT, equipped with radiant floor heating for ultimate comfort, theater room, and wet bar perfect for fun. (id:6769)