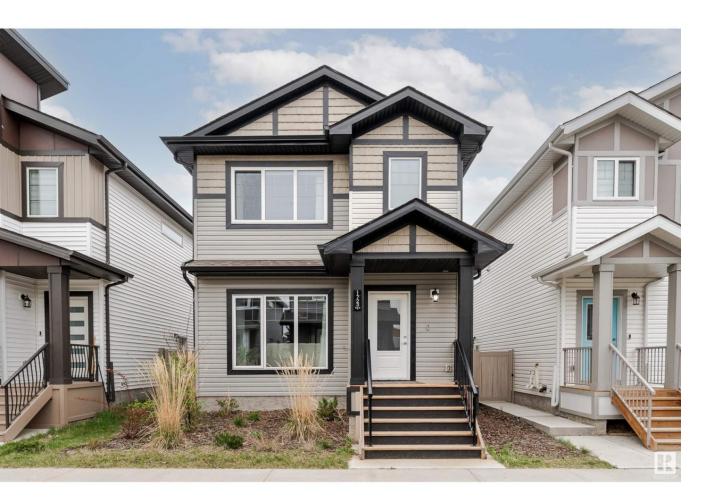

## Edmonton Alberta

\$524,998

Discover this beautifully designed two-storey home in the vibrant community of Laurel, FRONTING GREEN SPACE. With its clean white interior, modern finishes, and stylish aesthetic, this home offers a bright and welcoming atmosphere. Enjoy the convenience of a SEPARATE ENTRANCE to the basement and fully fenced yard with a detached double garage. Entering the home, you're greeted by a spacious living room with a large window overlooking the neighbourhood and a cozy fireplace--perfect for relaxing. The sleek, modern kitchen boasts stainless steel appliances, white countertops, a pantry, and a striking combination of dark gray cabinetry. The main floor also includes a BEDROOM, a FULL 3-PIECE BATHROOM, a mudroom, a dining area, and a convenient storage space. Upstairs features a generous bonus room, a spacious primary bedroom with a walk-in closet and 3-piece ensuite, two additional bedrooms, a 4-piece bathroom, and a laundry room for added convenience. Basement is untouched for a future LEGAL SUITE. (id:6769)