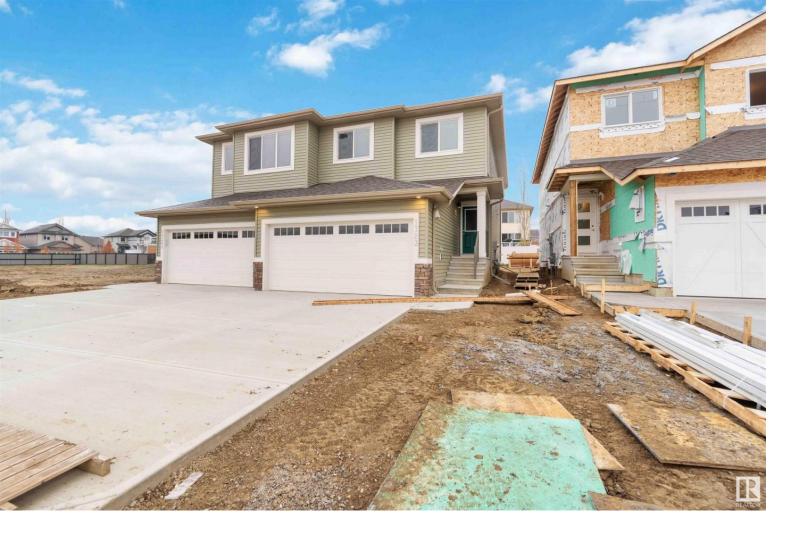

## 1723 WESTERRA Wynd Stony Plain AB

\$445,900

BRAND NEW BY COVENTRY HOMES! DOUBLE GARAGE! MASSIVE - 1644 SQUARE FEET! WELCOME TO 1723 WESTERRA WYND! THIS BRAND NEW COVENTRY HOMES BUILT HALF-DUPLEX IS EXCEPTIONAL! FEATURES INCLUDE AN INSULATED DOUBLE ATTACHED GARAGE, 1614 SQ FEET OF ABOVE GRADE LIVING SPACE, MODERN KITCHEN INCLUDING AN IVORY QUARTZ "WATERED" ISLAND WITH A SINGLE LEVEL EATING BAR, "MOTTLED" SUPERIOR CABINETRY, AND TILE BACK-SPLASH. DINING ROOM IS OFF KITCHEN WITH EXTERIOR ACCESS. LARGE LIVING ROOM/GREAT ROOM HAS UPGRADED FLOORING AND KNOCK DOWN CEILINGS. GARAGE MUDROOM/ENTRANCE IS SPACIOUS. MAIN ENTRANCE IS OVER-SIZED. UPPER LEVEL HAS SEPARATE LAUNDRY ROOM. PRIMARY BEDROOM IS "KING-SIZED" WITH CARPET FLOORS AND A MASSIVE WALK-IN CLOSET. ROYAL ENSUITE IS 5 PIECE WITH A STONE QUARTZ VANITY. UPPER LEVEL ALSO INCLUDES 2 ADDITIONAL BEDROOMS AND AN ADDITIONAL FULL BATHROOM. UPPER LEVEL BONUS ROOM IS MASSIVE AND PERFECT FOR RELAXING! HOME HAS AN UNSPOILED BASEMENT!