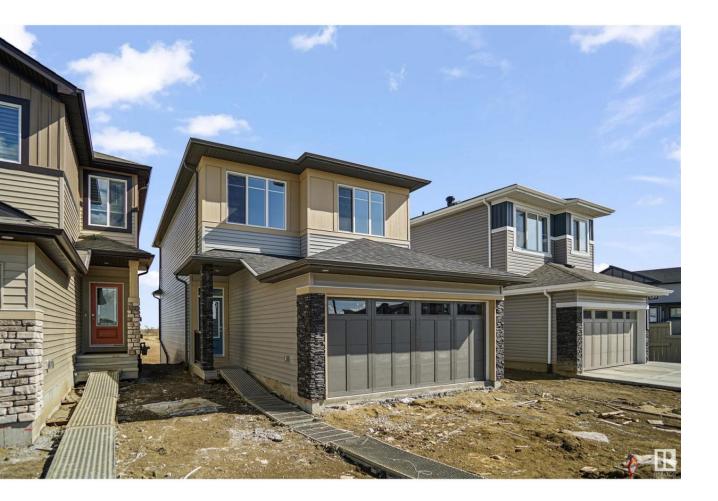

## Stony Plain Alberta \$560,864

Welcome to the all new Brea built by the award-winning builder Pacesetter homes and is located in the heart of Lake Westerra and just steps to the walking trails. As you enter the home you are greeted by luxury vinyl plank flooring throughout the great room, kitchen, and the breakfast nook. Your large kitchen features tile back splash, an island a flush eating bar, quartz counter tops and an undermount sink. Just off of the kitchen and tucked away by the front entry is a 2 piece powder room. Upstairs is the Primary retreat with a large walk in closet and a 4-piece en-suite. The second level also include 2 additional bedrooms with a conveniently placed main 4-piece bathroom and a good sized bonus room. Close to all amenities and easy access to Yellow head trail and stone plain trail. \*\*\* Home is under construction and almost complete the photos being used are from the exact home recently built colors may vary, this home will be complete by August / September 2025 \*\*\* (id:6769)