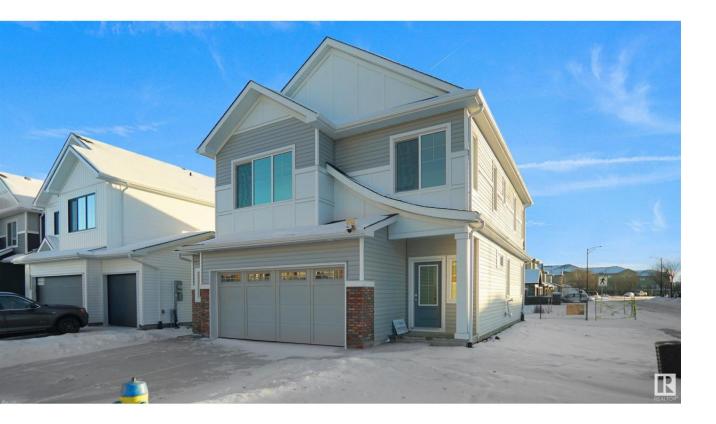

## Edmonton Alberta

Welcome to the all new "Rainier" Built by StreetSide Developments and is located in one of Edmonton's newest premier south west communities of Langdale. With almost 1700 Square ft this home comes with a over sized double attached garage and a open concept main floor. Your main floor is complete with upgrade luxury Vinyl Plank flooring throughout the great room and the kitchen, the main floor also has a powder room off the foyer. The kitchen that has upgraded cabinets, upgraded counter tops and a tile back splash. The upper level has 3 bedrooms and 2 full bathrooms with a large center bonus room. This single family home also comes with a unspoiled basement perfect for future development. This home is now move in ready! (id:6769)