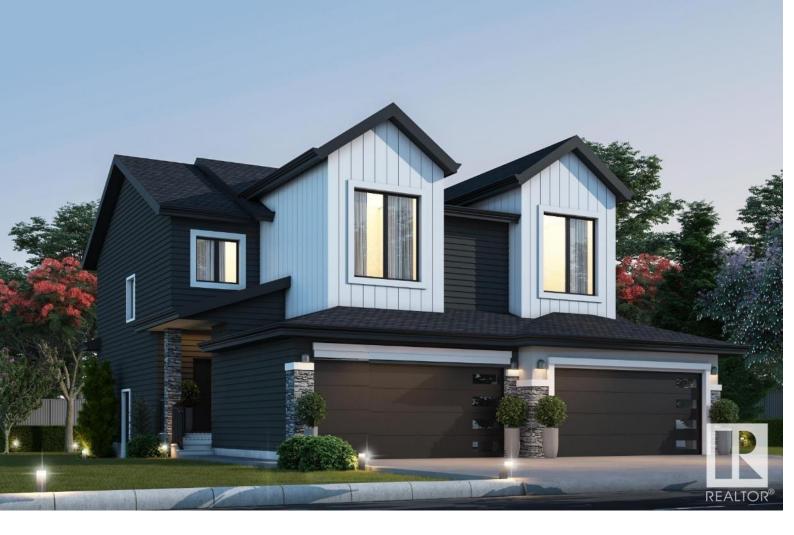

## Fort Saskatchewan Alberta

\$439.000

Located in Southfort Meadows, this home features a south-facing backyard and a SIDE ENTRANCE, perfect for a future suite. The main floor boasts 9-foot ceilings, premium vinyl plank flooring, and sleek kitchen cabinetry extending to the ceiling. The 23.5' deep double-attached garage provides ample space for vehicles and storage. Upstairs, enjoy three spacious bedrooms, including a primary suite with a walk-in closet which is ensuite. A bonus room, laundry closet, and full bathroom add convenience. Community amenities nearby include a recreation centre, ice rink, and nearby schools like Southpointe Elementary and St. Andr Bessette High. This pre-construction duplex offers 1,508 sq. ft. of modern living with possession before the end of winter, currently at the mechanical stage. Photos are representative of the show home. Dont miss this opportunity! (id:6769)