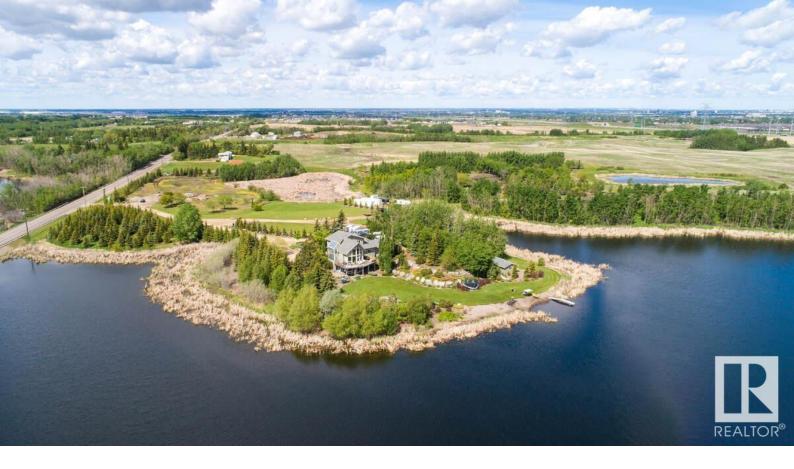

## Edmonton Alberta

\$6,200,000

For more information, please click on View Listing on Realtor Website. 27 acre Waterfront development property within finalized Alces NSP. Development is in progress on neighboring properties. Attached images display useable area based off NSP and NDR according to city of Edmonton NSP as well as survey of useable land. Purchaser/Developer will be responsible for providing subdivision approval and providing services/infrastructure to existing home on approx 3 Acre parcel. Full 30 acre parcel also an option. (id:6769)