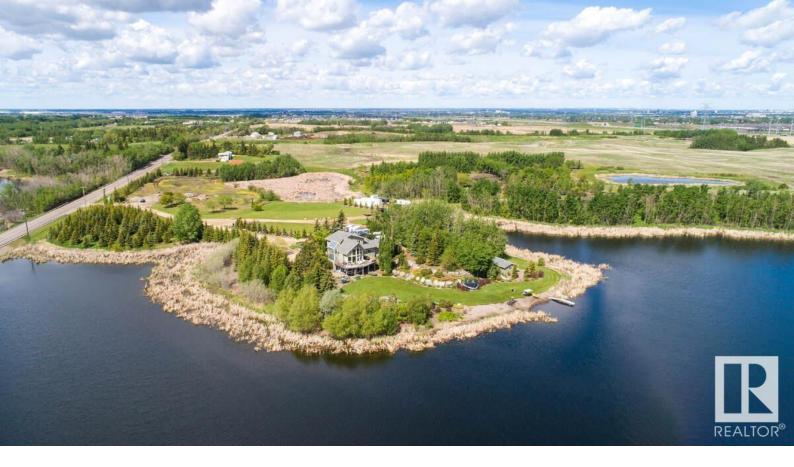

## 1730 ELLERSLIE Road Edmonton AB

\$6,200,000

For more information, please click on "View Listing on Realtor Website". 27 acre Waterfront development property within finalized Alces NSP. Development is in progress on neighboring properties. Attached images display useable area based off NSP and NDR according to city of Edmonton NSP as well as survey of useable land. Purchaser/Developer will be responsible for providing subdivision approval and providing services/infrastructure to existing home on approx 3 Acre parcel. Full 30 acre parcel also an option.