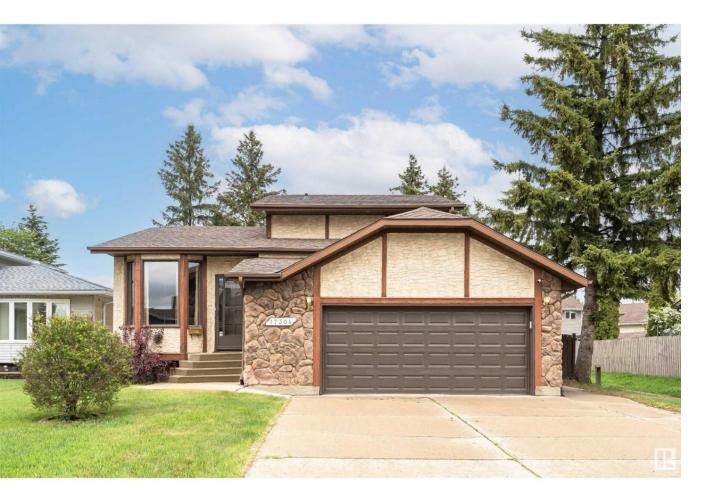

## Edmonton Alberta

This well-maintained 4-level split home in the Summerlea community offers 1,384 sq ft of above-grade living space across 2 levels, with all 4 levels fully developed. Featuring 3 bedrooms, 1 FULL bath, 2 half baths, and a double attached garage. As you enter, you're greeted by a spacious foyer leading to an open concept living room and dining area. The kitchen boasts an abundance of maple cabinetry, generous counter space, and sliding doors that open onto a raised deck and a private backyard. Upstairs offers 2 well-sized bedrooms and a stylish 4-pc bathroom. The primary suite includes a walk-in closet and a private 2-pc ensuite. The lower level features a cozy family room with a wood-burning fireplace and an additional 2-pc powder room. The fully finished basement adds flexibility, offering a spacious bedroom, a recreation room, and a dedicated laundry area. This home's prime location provides just minutes from parks, schools, West Edmonton Mall, and easy access to Whitemud. New Furnace (2022) (id:6769)