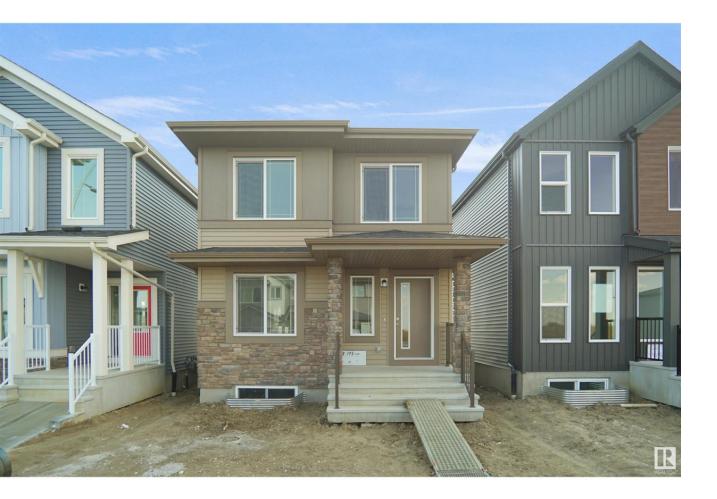

## Edmonton Alberta

Welcome to the Blackwood built by the award-winning builder Pacesetter homes and is located in the heart of Marquis in North East Edmonton's newest community and borders the north Saskatchewan river. The Blackwood has an open concept floorplan with plenty of living space. Three bedrooms and two-and-a-half bathrooms are laid out to maximize functionality, allowing for a large upstairs laundry room and sizeable owners suite. The main floor showcases a large great room and dining nook leading into the kitchen which has a good deal of cabinet and counter space and also a pantry for extra storage. Close to all amenities and easy access to the Anthony Henday. \*\*\* Photos used are from the same model recently built the colors may vary , should be complete by April 2025 \*\*\* (id:6769)