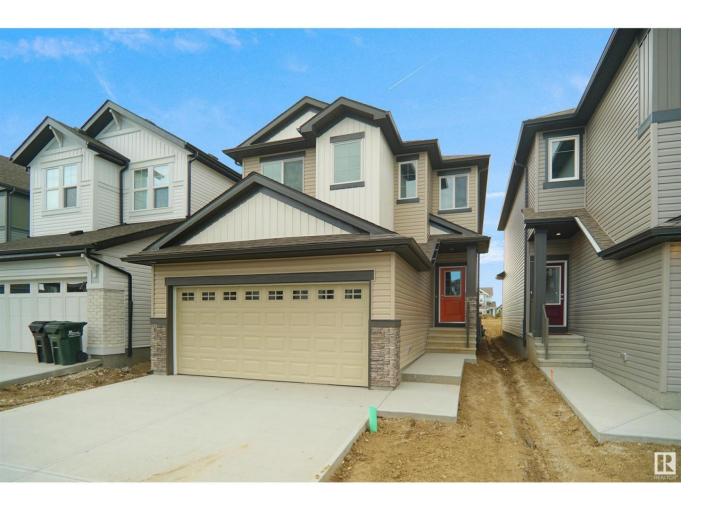

## Edmonton Alberta

\$589,998

Welcome to the "Columbia" built by the award winning Pacesetter homes and is located on a quiet street in the heart of north East Edmonton. This unique property in Marquis offers 2150+ sq ft of living space. The main floor features a large front entrance which has a large flex room next to it which can be used a bedroom/ office if needed, as well as an open kitchen with quartz counters, and a large walkthrough pantry that is leads through to the mudroom and garage. Large windows allow natural light to pour in throughout the house.

Upstairs you'll find 4 large bedrooms and a good sized bonus room. This is the perfect place to call home. This home also has a side separate entrance perfect for a future basement suite. \*\*\* Home is under construction and the photos being used are from a similar home recently built colors may vary, The home will be complete by this coming summer of 2025 \*\*\* (id:6769)