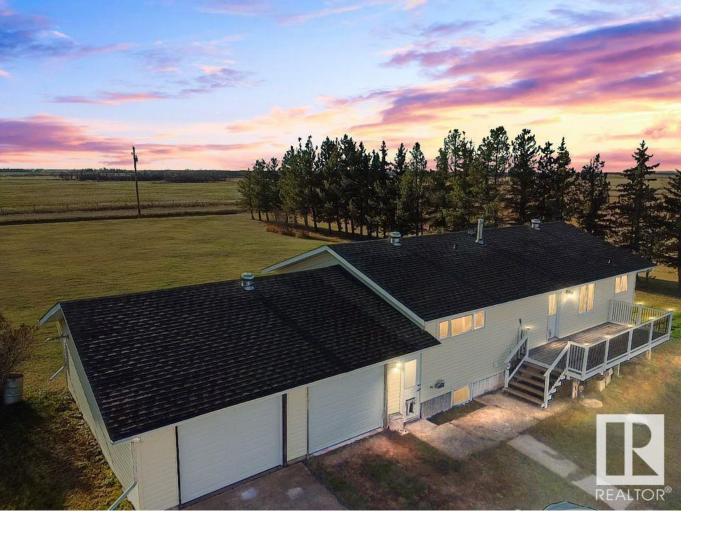

## 17330 TWP RD 504 Rural Beaver County AB

\$459,900

Escape to your own 13.71-acre paradise just outside Ryley! This beautifully updated 5-bedroom bungalow is everything you've dreamed of in a country retreat. The expansive kitchen features new cabinetry, stainless steel appliances, an enormous built-in pantry, and huge windows that flood the space with natural light. New vinyl plank flooring flows through the bright main floor, where you'll find an open-concept living space, a primary bedroom with a 3-piece ensuite, two more spacious bedrooms, an updated 4-piece bath, and mainfloor laundry for convenience. Head downstairs to a mostly finished basement with a massive rec room, a cozy family room complete with a fireplace, two extra bedrooms, and a renovated half bath. Outside, a 27x27 heated garage and large deck overlook your private yard--ideal for sunsets and stargazing. Plus, with a newer HE furnace, HWT, roof, windows, and basement laundry setup, this home is truly move-in ready. Discover the magic of rural living in this rare, ready-to-enjoy property!