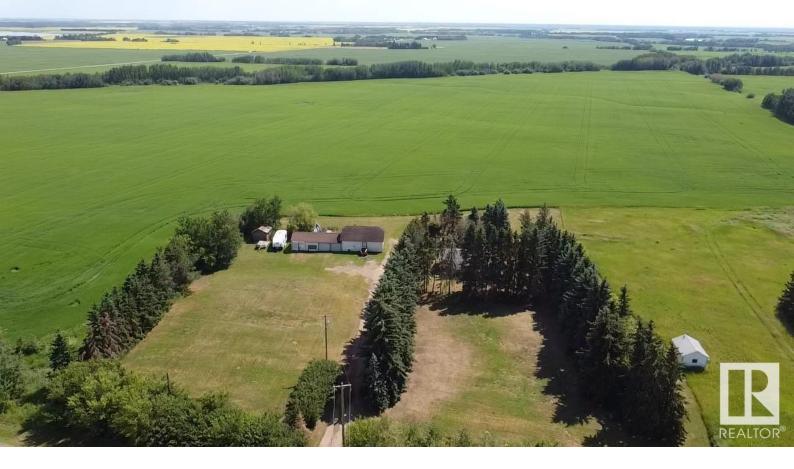

## Rural Smoky Lake County Alberta

\$319,900

Great acreage perfectly located on pavement just outside of Smoky Lake. This 6.25 acre property has much to offer, a modern bungalow features many updates, you'll love the bright dining room with expansive views on the south yard and fields, the large living room with its wood fireplace is the perfect place to enjoy your evenings. This home also boasts a functional kitchen, an updated full bath and 2 good size bedrooms on the main floor. The basement is warm and awaits your ideas. This property also includes a garage / shop with electricity for storage and to work on your projects. Many trees add character to this landscaped acreage, there is tons of room for outdoor activities so close to town and all amenities. If you're looking for privacy and beautiful setting this may be the one you've been searching for... (id:6769)