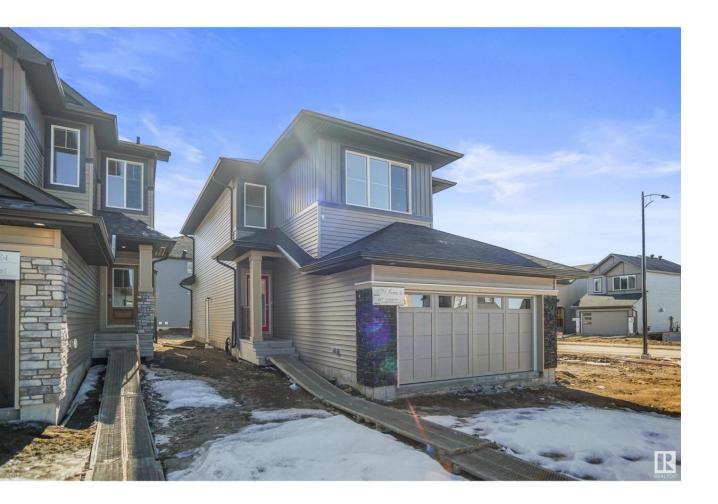

## Edmonton Alberta \$549,997

Welcome to the Willow built by the award-winning builder Pacesetter homes and is located in the heart Marquis and just steps to the walking trails and parks. As you enter the home you are greeted by luxury vinyl plank flooring throughout the great room, kitchen, and the breakfast nook. Your large kitchen features tile back splash, an island a flush eating bar, quartz counter tops and an undermount sink. Just off of the kitchen and tucked away by the front entry is a 2 piece powder room. Upstairs is the master's retreat with a large walk in closet and a 4-piece en-suite. The second level also include 2 additional bedrooms with a conveniently placed main 4-piece bathroom and a good sized bonus room. The unspoiled basement has a side separate entrance and larger then average windows perfect for a future suite. Close to all amenities and also comes with a side separate entrance perfect for future development.\*\*\* Pictures are of the show home the colors and finishing's may vary, Complete by May of 2025 \*\* (id:6769)