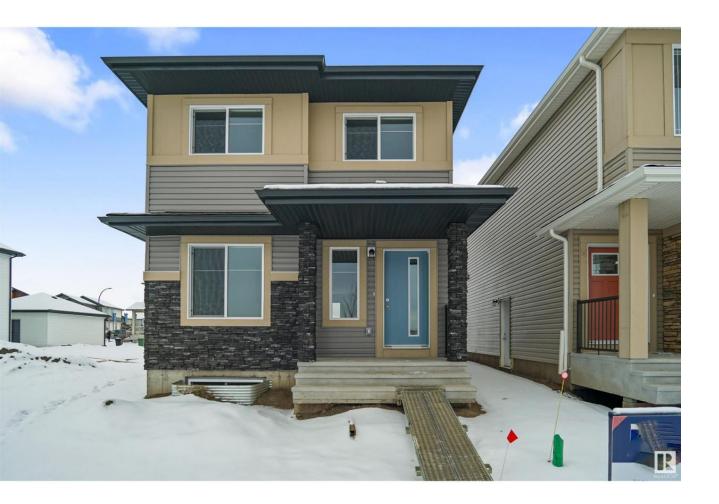

## Edmonton Alberta

Welcome to the Blackwood built by the award-winning builder Pacesetter homes and is located in the heart of Marquis in North East Edmonton's newest community and borders the north Saskatchewan river. The Blackwood has an open concept floorplan with plenty of living space. Three bedrooms and two-and-a-half bathrooms are laid out to maximize functionality, allowing for a large upstairs laundry room and sizeable owners suite. The main floor showcases a large great room and dining nook leading into the kitchen which has a good deal of cabinet and counter space and also a pantry for extra storage. Close to all amenities and easy access to the Anthony Henday. \*\*\* Photos used are from the same model recently built the colors may vary , should be complete by April 2025 \*\*\* (id:6769)