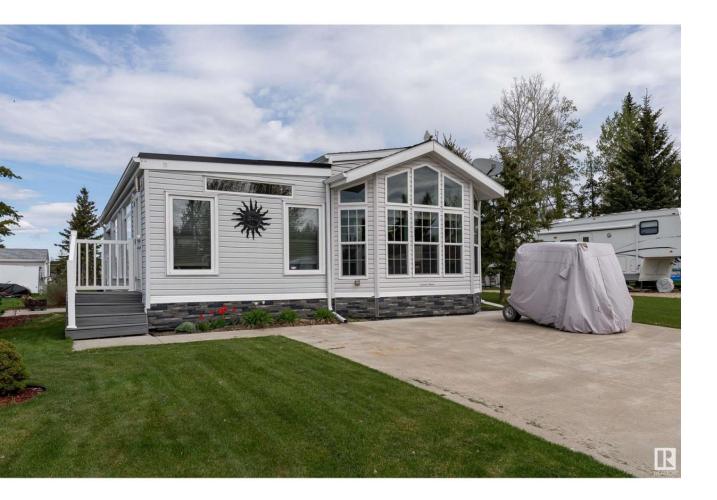

## Rural Parkland County Alberta

Escape to the vibrant summer lifestyle of Trestle Creek Golf Resort, a gated community just 45 minutes west of Edmonton with easy access off the Yellowhead Highway. Located in the sought-after Jackpines area, this 866 sq. ft. modular home blends comfort, convenience, and outdoor fun. Inside, enjoy a bright Arizona room, a full kitchen, cozy primary bedroom, 4-piece bathroom, and a versatile den with space for two bunk beds--ideal for kids or guests. In-suite laundry adds convenience. Outdoors, relax or entertain on the oversized 10x12 deck in your beautifully landscaped yard. A 10x14 powered golf cart garage makes it easy to explore everything the resort offers. Trestle Creek is built for summer adventure, with top-tier amenities like an 18-hole championship golf course, waterpark and cable wakeboard park, beach, pickleball courts, and25 km of scenic trails. Whether for weekends or the whole summer, this property is your gateway to unforgettable memories at Trestle Creek. (id:6769)