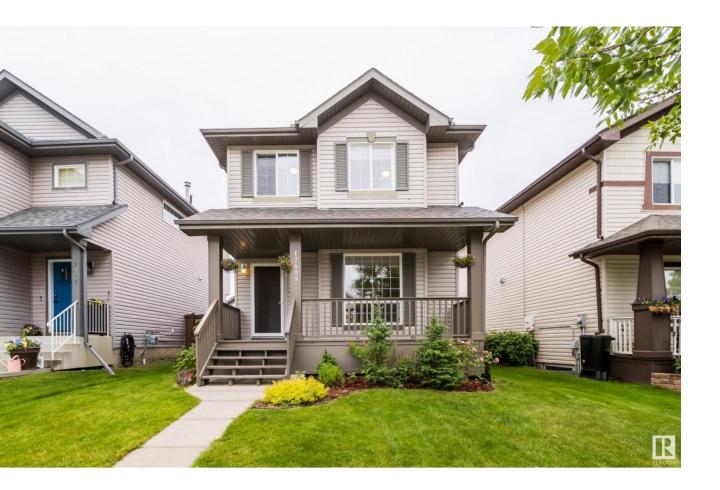

## Edmonton Alberta

IMMEDIATE POSSESSION! This 4 BED, 3.5 BATH home has 1800+ sq.ft. of living space with a FULLY FINISHED BASEMENT! Lovely curb appeal with a FRONT PORCH and landscaping, this home is on a nice block close to WALKING TRAILS and KLARVATTAN PARK. The main floor has a large living room with ample light from the west-facing picture window, a half bath with laundry, and open kitchen and dining room. FRESH PAINT throughout and NEW ZEBRA BLINDS on above grade windows. Upstairs, BRAND NEW CARPET! Two generous bedrooms share a full bath and the primary bedroom has its own ENSUITE FULL BATH and WALK-IN CLOSET. Downstairs, a comfy family room, a very large bedroom and another full bath with shower. Plenty of storage under stairs and in mechanical room. A FRESHLY PAINTED DECK overlooks the private backyard with a 6' fence and HEATED DOUBLE DETATCHED GARAGE. NEW SHINGLES May 2025. Plenty of windows and 2-panel half lite front and back doors fill this home with light! Walking distance to Bishop Greschuk school and parks! (id:6769)