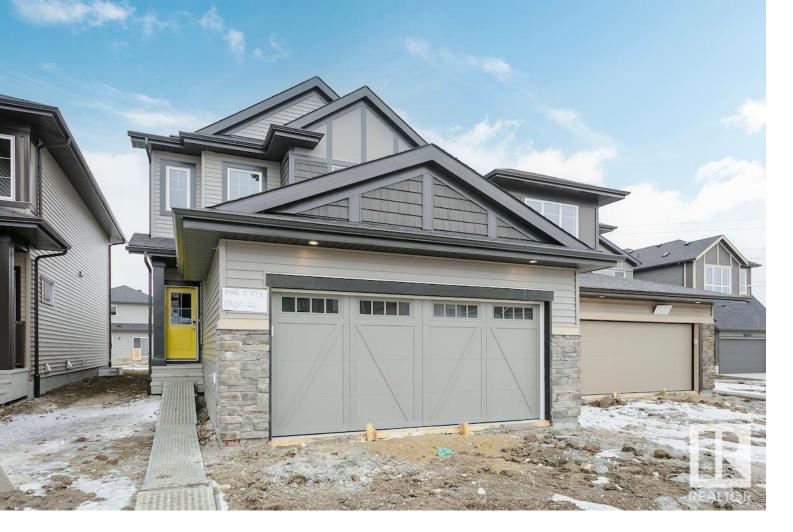

## Edmonton Alberta

\$574,900

Marquis West is away from the hustle and bustle, yet close to Edmonton's main ring road for amenities and commuting. The Stella is a spacious single-family home with double front attached garage home with 9' ceilings on the main floor, 4 bedrooms, bonus room and 3 full baths. Main Floor Bedroom and Full Bath with stand-up shower with tiled walls included for your short/long term visitor's convenience. The great room features a sleek 50" linear fireplace that creates a nice ambience in the room. The kitchen overlooks the great room and dining area and features quartz counters with extensive cabinet space. You will also find a spacious walk-through pantry which leads to the mudroom. A side entrance is included for a potential future development, with the basement ceiling height upgraded to 9', for a more spacious feel. You will find metal spindle railing on the main and second floor. Painted MDF organizer with shelf, bench and hooks. Splatter Texture Ceiling throughout the house. (id:6769)