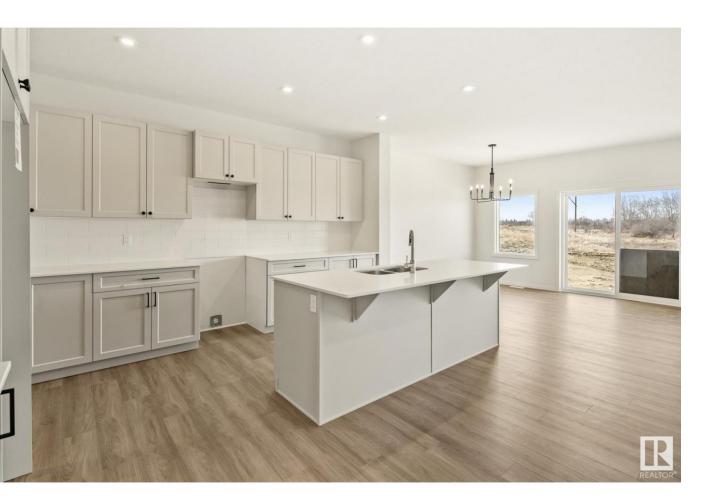

## Edmonton Alberta

\$565,000

Discover Life in Marquis - Where Comfort Meets Community! This beautifully designed northwest-backing home offers over 2,100 sqft of spacious and functional living, with scenic views of the green space right from your backyard. With a separate side entrance, there's great potential for a future basement suite that is ideal for extended family or added income. Step into the open-concept main floor where the kitchen features with quartz countertops, abundant cabinetry, and a layout that flows effortlessly into the dining and living areas - perfect for hosting or relaxing with family. Upstairs, a central bonus room offers a flexible hangout or work space, while two large bedrooms, a laundry space, and a private primary suite with a luxurious five-piece ensuite complete the upper level. Located in the nature-filled community of Marquis, residents enjoy beautiful walking trails, a community playground, and a peaceful, family-friendly atmosphere - all just a short drive from Edmonton's key amenities. (id:6769)