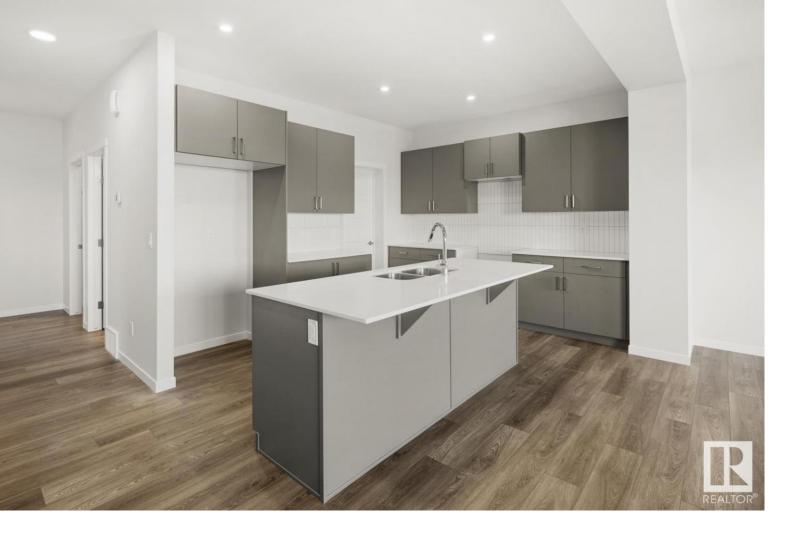

## Edmonton Alberta

\$539,500

Welcome to Marquis - where nature meets modern living! This sunlit tree backing home offers over 2,000 sqft of thoughtfully designed living space. With a side entrance offering the potential for a future basement suite, this home provides flexibility for growing families or added income potential. The kitchen features quartz countertops, ample cabinetry, and an open-concept layout that's perfect for entertaining or family gatherings. As you ascend the open staircase to the second floor, you'll find a spacious central bonus room, two generously sized bedrooms, a conveniently located laundry room, and the primary suite. The primary bedroom offers plenty of space and a luxurious five-piece ensuite designed for your comfort and relaxation. Nestled in the community of Marquis, you'll enjoy scenic walking trails, a community playground, and the serenity of nature--making this the ideal place to call home. (id:6769)