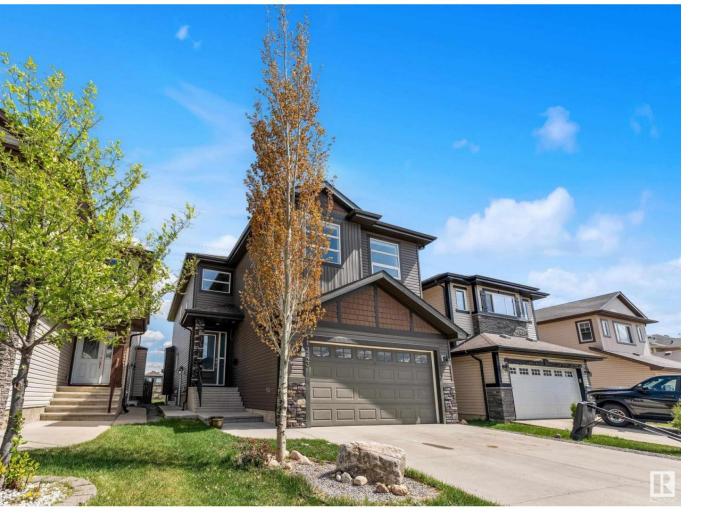

## Edmonton Alberta

\*\*LAUREL\*\*SOUTH EDMONTON\*\*FINISHED TWO BEDROOM BASEMENT WITH KITCHEN AND SIDE ENTRY\*\* The home's open-concept layout is enhanced by premium finishes throughout, including 9-foot ceilings and 8foot doors on every level, as well as two bespoke fireplaces that contribute charm and comfort. The main floor includes a versatile bedroom, perfectly suited for use as a home office, accompanied by a full three-piece bathroom. upper level, a spacious family room provides an inviting gathering space, along with four additional bedrooms. The primary suite serves as a serene retreat, complete with a lavish five-piece ensuite and a walk-in closet. An upper-level laundry room adds a layer of convenience to everyday living. Fully self-contained twobedroom basement with a private entrance--an ideal arrangement for multi-generational living or guest accommodation. The private, fenced backyard backs onto open space. (id:6769)