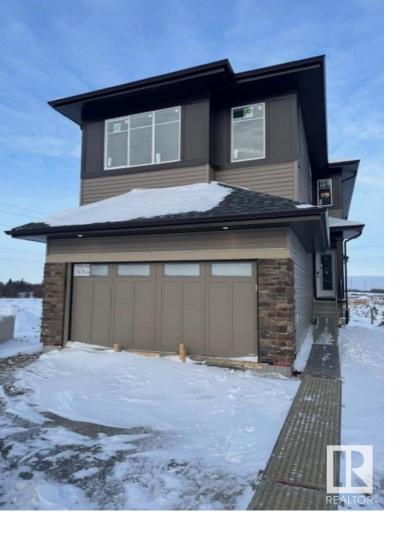

## Edmonton Alberta \$689,000

WALK OUT Pie-Shaped Lot backing onto Green Space/Pond Rear Deck with Vinyl Decking & Aluminum Spindle Railing 9' main floor offering an open-to-above foyer The great room features a sleek 50" linear fireplace A walk-through pantry which leads into the kitchen The kitchen is perfect for entertaining, and features quartz counters with extensive cabinet space, a large island and a 3-piece Samsung appliance package, including 30" SS Chimney Hoodfan. A side entrance is included for a potential future development, with the basement ceiling height upgraded to 9' Metal spindle railing on the main and second floor A bridge over the foyer leads to the primary bedroom Upstairs you will find 3 bedrooms and a large central bonus room Primary Bedroom comes with a separate sitting room The large primary bedroom and walk-through closet conveniently leading to the laundry room The ensuite includes double sinks, a free-standing soaker tub and tiled shower. Photos may be representative. (id:6769)