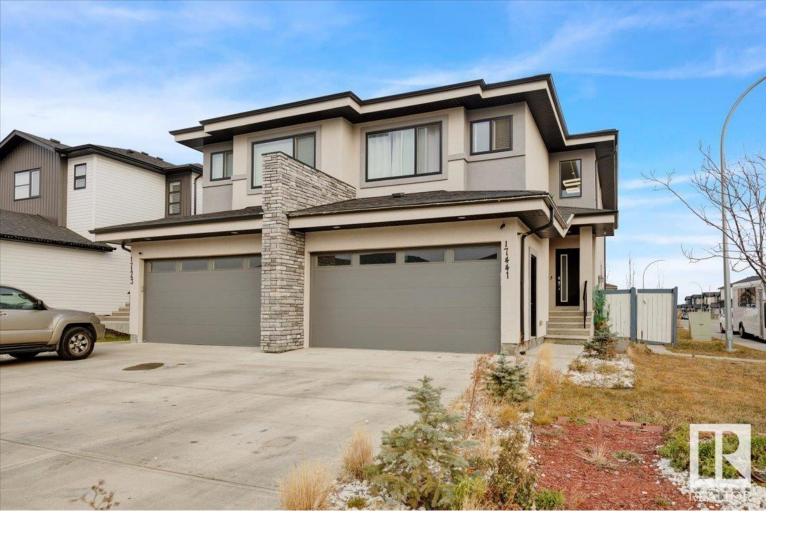

## Edmonton Alberta \$565,000

Welcome to this luxurious half duplex in the desirable neighborhood of Crystallina Nera, offering 6 bedrooms and 4 bathrooms close to 2,000 sqft of living space. The main floor features a bright living room complemented by an open-concept kitchen with quartz countertops, modern cabinetry, and stainless steel appliances. Additionally, the main floor includes a versatile den/bedroom and a full bathroom. Upstairs, you'll find a spacious bonus room and three well-appointed bedrooms. The master suite is a highlight, featuring a luxurious 5-piece ensuite and a walk-in closet. The two additional bedrooms on this level offer ample space . This home also includes a fully finished basement with a separate entrance, perfect for extended family. The basement includes 2 bedrooms, 1 full bathroom, a spacious living room, and a beautiful kitchen, perfect for providing a private space for guests. (id:6769)