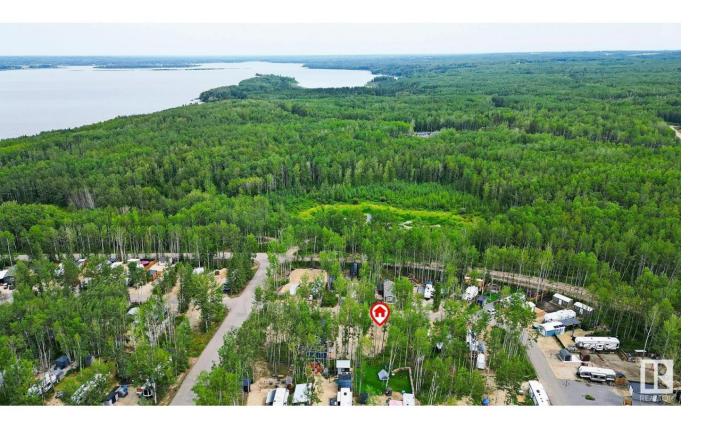

## Rural Parkland County Alberta

\$119,900

YOUR PEACE OF PARADISE AWAITS! This gated, lakefront community a just a short drive West from Edmonton and offers amenities you won't find elsewhere! Lounge by your OUTDOOR, HEATED POOL or take an ATV ride or walk the multitude of trails. Enjoy the pickleball courts, tennis courts or basketball courts. There's a lakefront CLUBHOUSE and a PIER where you can install your BOAT LIFT! For a winter activity, you can ice fish on the lake. The terrific CLUBHOUSE features a gym, ping pong tables, canoe & kayak rentals, a candy store, bathrooms and a large communal kitchen with a dining area with a balcony plus free laundry and shower area/bathroom building. This property is a must see with all utility and sewer hook ups on the site.! (id:6769)