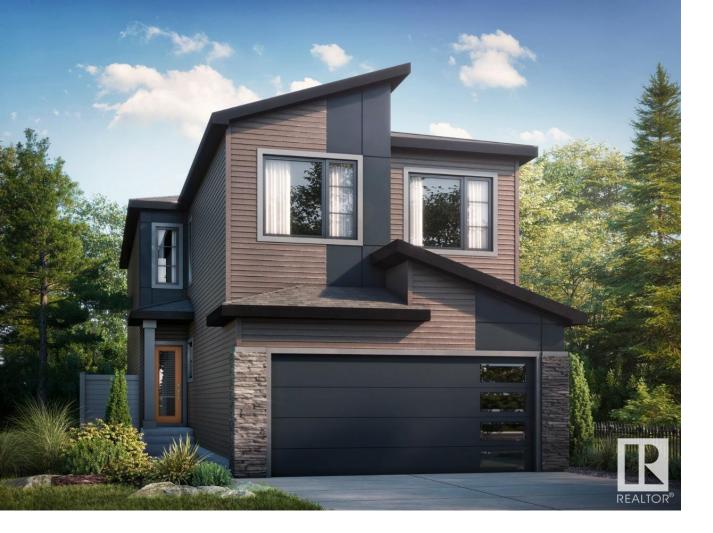

## Sherwood Park Alberta

\$649,900

The Maeve is intuitively designed to provide you and your family a fantastic place to call home. As you enter, you're greeted by a foyer, flex room (ideal for an office or craft room) and bathroom, all leading to a galley kitchen that overlooks the spacious great room and dining area. The designer kitchen boasts a walk-through pantry that leads through to the mudroom, which is just off the double garage. The second floor features two secondary bedrooms, a full bathroom, and large bonus room. The impressive primary bedroom offers a roomy ensuite with two vanities, free-standing tub, and walk-in shower. Plus, the primary walk-through closet leads to the upstairs laundry room.3 Bedrooms, 2.5 Bathrooms: Spacious layout perfect for family living.Front Attached Double Car Garage.Main Floor Flex Room: Ideal for a home office or craft room.Walk-Through Mud room & Pantry: Access from the garage to the kitchen for easy grocery unloading.Large Bonus Room. Photos are representative. (id:6769)