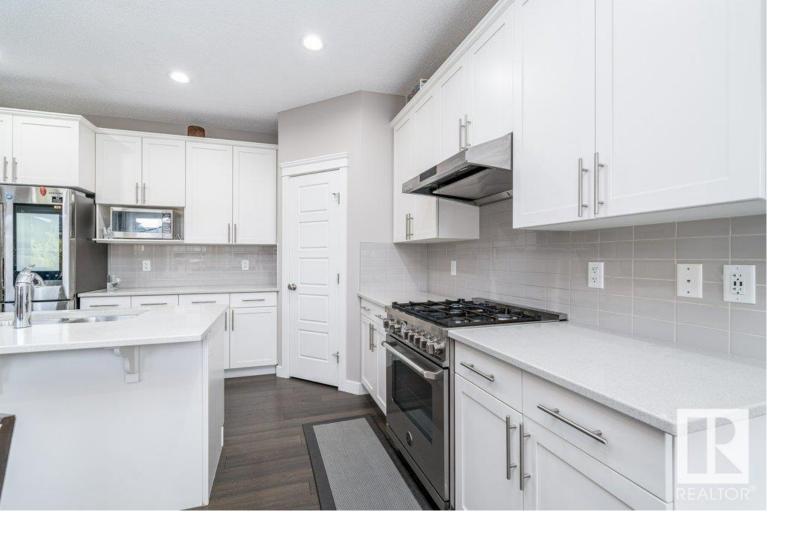

## Edmonton Alberta

\$538,800

Located in the desirable community of Windermere, this 2-storey single family home has over 1930ft2 above grade floor area and good sized single attached garage. Walking into the house you'll see ample foyer, nice closet and 2 pc half bath. Passing though the hallway, you'll then view stunning modern gourmet kitchen including roomy corner pantry, large sized quartz island, beautiful cabinets as well as top brand stainless steel appliances including high end gas stove. Going upstairs, spacious primary bedroom with 5 pc ensuite is on the left side, and family room, 2 other bedrooms, convenient laundry room and sheared 4 pc washrooms complete the entire upper floor. Other additional highlights include: back onto park and green space; top elementary, junior high and senior high schools; walk distance to amenities such as drug stores, coffee shops, restaurants, daycare, gas station, etc.; close to parks, playgrounds, golf course and walking trails. Don't miss this great house. You'll like it! (id:6769)