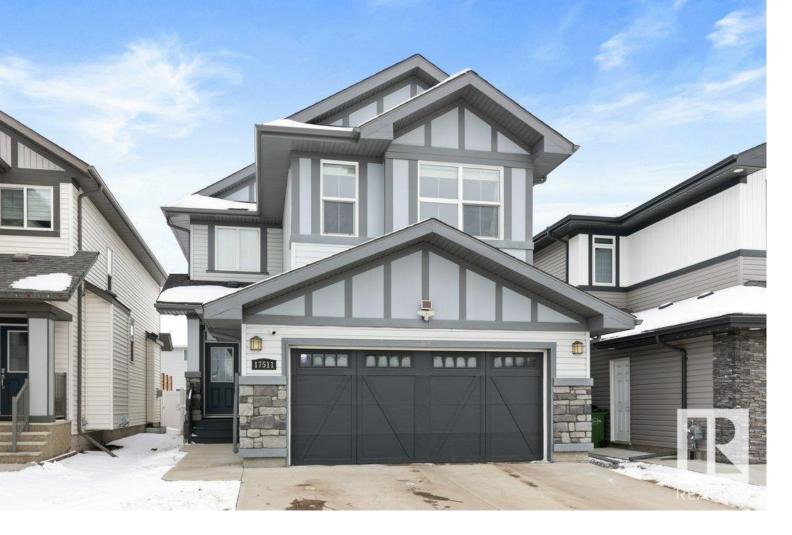

## Edmonton Alberta

\$524,900

Welcome to this fantastic family home offering 1635 sqft and built by Daytona. The main floor has 9' ceilings and is bright and open! With a functional layout, the kitchen is open concept and features a large ISLAND, corner pantry, extra height cabinets with crown molding, stainless steel appliances and tile backsplash. The family room has a GAS FIREPLACE and is a warm and inviting spot for entertaining. Upstairs there are three large bedrooms, main 4pce bathroom and SECOND FLOOR LAUNDRY ROOM. The primary bedroom has a walk in closet and 4pce ensuite with DOUBLE SINKS and oversized shower. Completing the package is a fully fenced, landscaped yard and DOUBLE ATTACHED GARAGE! (id:6769)