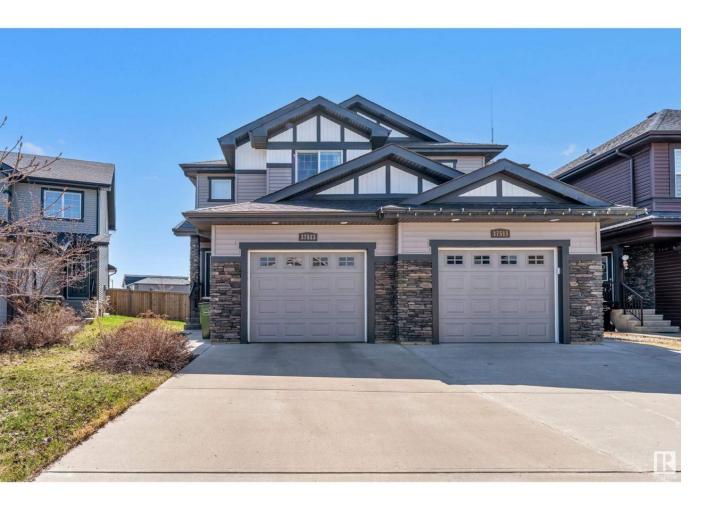

## Edmonton Alberta

\$474,900

Welcome to this beautifully kept 3 Bed, 2.5 Bath duplex with a single attached garage, located in a quiet cul-desac in Windermere. Offering over 2,100 sqft of total living space, including a finished 630 sqft basement, this home blends comfort, style,& functionality. The open-concept main floor features rich hardwood flooring, quartz Ctps, & recently purchased SS appliances. Main-floor laundry adds convenience, while the dining area leads to a south-facing finished deck, fenced yard,& landscaped outdoor backing onto the road that offers privacy & tons of natural light. The basement is perfect for a home office, rec room, & additional storage. Upstairs, enjoy a bonus room, two spacious bedrooms, and a large primary suite with a WIC featuring custom organizers & a 3-pc ensuite. Located close to top-rated schools, shopping, daycares, and the restaurants at walkable distance with quick access to Henday & Ellerslie Rd, this home delivers exceptional value in one of SW Edmonton's most desirable communities. (id:6769)