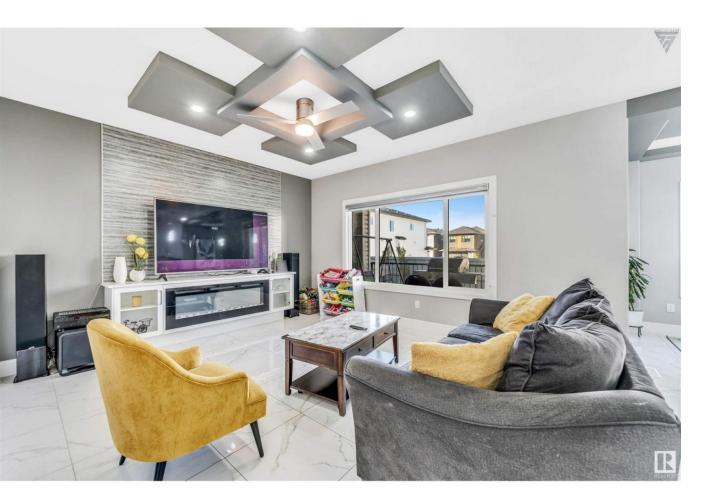

## Edmonton Alberta

\$798.500

\*\*\* FULLY LANDSCAPED and CENTRAL AC and HIGH END APPLIANCES \*\* Total 5 beds and 4 Baths and 2 MASTER BEDROOM. Discover this stunning custom-designed home in LAUREL neighbourhood, with 2830 sqft. of living space, this two-story residence boasts numerous upgraded finishes and energy-efficient features. The main floor showcases a grand open-to-below living room, a spacious family room at the back, a main floor bedroom with an attached custom full bathroom, a thoughtfully designed kitchen with a spice kitchen, and a generous nook area. Upstairs, you'll find FOUR large bedrooms, each equipped with walk-in closets, along with a laundry room featuring granite countertops, a sink, and full-length cabinets. The TWO Master bedrooms on this level are adorned with exquisite tile work, providing added versatility for a growing family. This home is fully landscaped and includes central A/C, motorized blinds, and a separate entrance to an unfinished basement with 9 ft ceilings. (id:6769)

Living room 4.82 m X 3.63 m Dining room 3.66 m X 2.18 m Kitchen 3.45 m X 4.47 m Family room 4.82 m X 4.26 m Bedroom 5 3.34 m X 3.32 m Primary Bedroom 4.78 m X 4.58 m Bedroom 2 3.64 m X 3.67 m Bedroom 3 3.63 m X 3.8 m Bedroom 4 4.19 m X 5.4 m Laundry room 2.64 m X 1.75 m Listing Presented By: