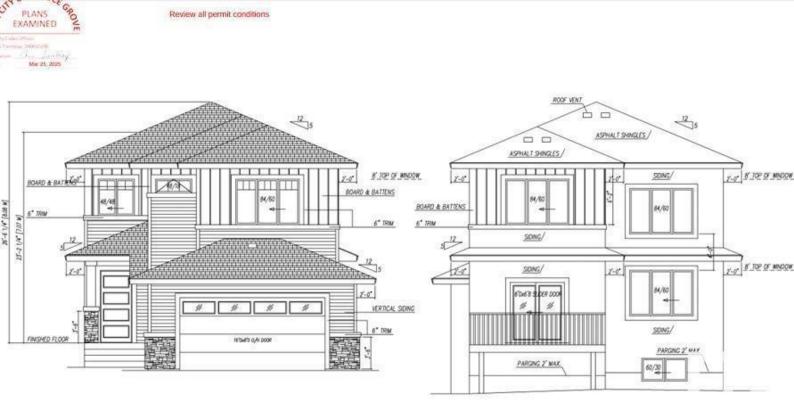

FRONT ELEVATION

REAR ELEVATION

## Spruce Grove Alberta

Under Construction ! Opportunity to CUSTOMIZE ! BRAND NEW, 30-foot wide partially WALKOUT home, spanning 2,500 sq ft with 4 bedrooms and 4 full bathrooms, including 2 MASTER SUITES, BACKING TO POND. This HIGH-END property features PREMIUM FINISHES in every corner, LUXURY vinyl plank flooring, CUSTOM spindle railing, and 3-tone cabinets. The EXTENDED KITCHEN boasts a bar, SPICE KITCHEN with window, and upgraded quartz countertops. Enjoy an OPEN-TO-ABOVE living area with an 18-FOOT CEILING, ELECTRIC FIREPLACE, accent wall, and abundant natural light from premium TRIPLE-PANE WINDOWS. Highlights include a bonus room, laundry with sink & cabinet space, basement SIDE ENTRANCE, and a FULLY FINISHED DECK. With 9-FOOT CEILINGS on all three levels, PREMIUM LIGHTING, MULTIPLE INDENT CEILINGS with rope lights, FEATURED WALLS, and a main-floor bedroom with full washroom, this home exudes luxury. A walkway on one side ensures no immediate neighbors. Steps from three schools and parks, with quick amenity access! (id:6769)