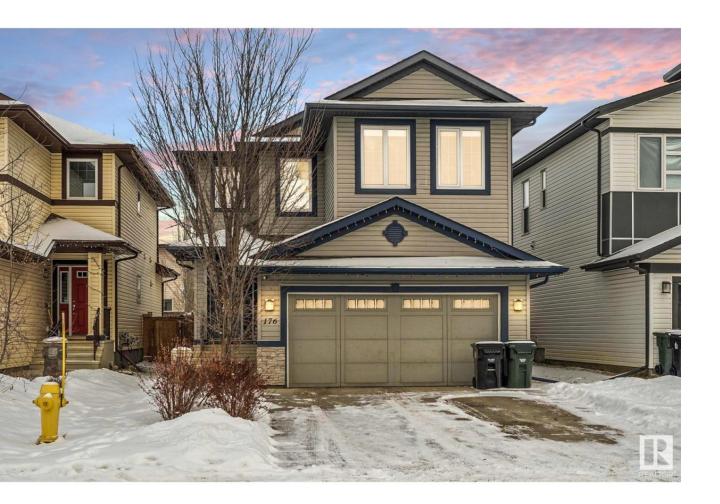

## Spruce Grove Alberta

\$479,900

Welcome to this beautiful 3 bedroom, 2.5 bathroom home in the family friendly neighborhood of Harvest Ridge! The large front entrance leads to an open concept living room with hardwood floors and stone surround gas fireplace and large windows. The bright kitchen features quartz countertops, stainless steel appliances and a large island with extra counter space. The walk through pantry provides tons of storage, leading to your laundry space and entry to the double attached garage with storage. Upstairs leads to your large, south facing bonus room, 4-piece bathroom and two generous sized bedrooms. The primary suite features a spacious walk in closet, and large ensuite with jetted soaker tub and sit down shower. The spacious backyard is fully fenced with a deck and shed for extra storage. Close to parks, schools and fast access to the Yellowhead, this home is perfect for your family to start the new year! (id:6769)