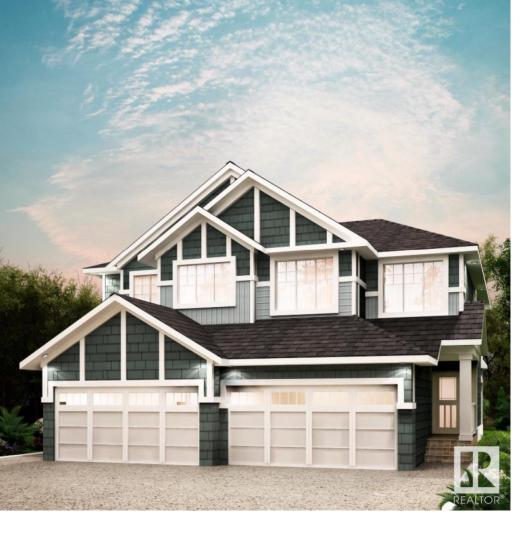

## Edmonton Alberta \$479,900

Crystallina Nera is rooted in natural beauty. A lush forest and a storm water pond surrounded by paved walking trails are ideal for nature lovers. Poplar Lake, parks and future schools are all within walking distance. With over 1470 square feet of open concept living space, the Soho-D from Akash Homes is built with your growing family in mind. This duplex home features 3 bedrooms, 2.5 bathrooms and chrome faucets throughout. Enjoy extra living space on the main floor with the laundry room and full sink on the second floor. The 9-foot ceilings on main floor and quartz countertops throughout blends style and functionality for your family to build endless memories. PLUS a single oversized attached garage & SIDE ENTRANCE! PICTURES ARE OF SHOWHOME; ACTUAL HOME, PLANS, FIXTURES, AND FINISES MAY VARY & SUBJECT TO AVAILABILITY/CHANGES! (id:6769)