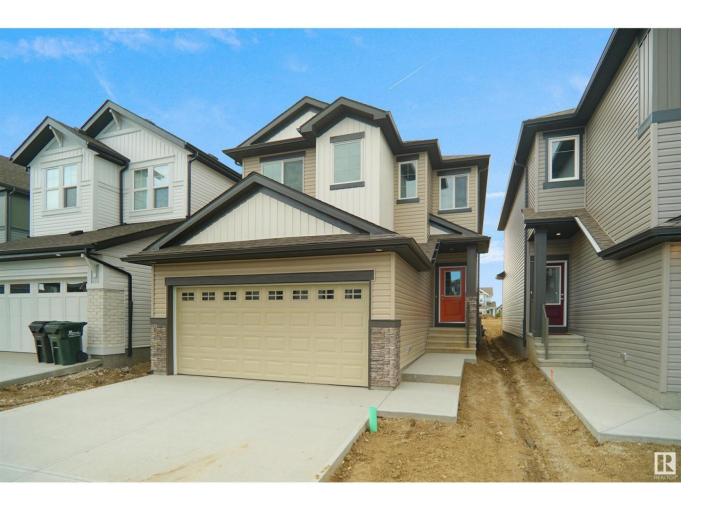

## Edmonton Alberta

Welcome to the "Columbia" built by the award winning Pacesetter homes and is located on a quiet street in the heart of north Edmonton This unique property in Cy Becker offers nearly 2200 sq ft of living space. The main floor features a large front entrance which has a large flex room next to it which can be used a bedroom/ office if needed, as well as an open kitchen with quartz counters, and a large walkthrough pantry that is leads through to the mudroom and garage. Large windows allow natural light to pour in throughout the house. Upstairs you'll find 4 large bedrooms and a good sized bonus room. This is the perfect place to call home. This home also has a side separate entrance perfect for a future basement suite. \*\*\* Home is under construction and the photos being used are from a similar home recently built colors may vary should be complete by July 2025 \*\*\* (id:6769)