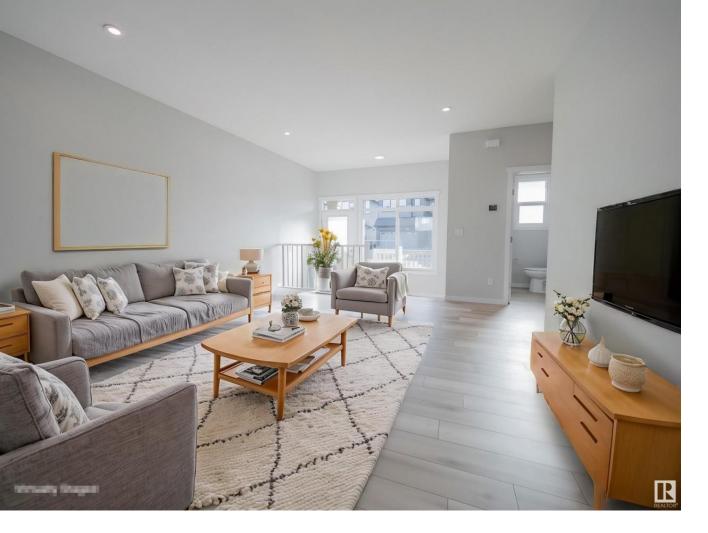

## Edmonton Alberta \$479,500

Experience the lifestyle you've been dreaming of in an Impact home w/ SEPARATE ENTRANCE! The 9' ceilings on the main floor welcomes you w/ an expansive open concept kitchen w/ ceramic tile backsplash, elegant quartz counters, & beautiful cabinets. This main level also features a spacious living & dining area, along w/ a convenient half bath & mudroom. Ascending the stairs to the upper level, you'll discover the primary bedroom, complete with a luxurious 4pc ensuite & a generous walk-in closet. Additionally, the upper floor offers two more bedrooms, a convenient upstairs laundry room, and a well-appointed main bath. Every Impact Home is built w/ meticulous care & craftsmanship, & to provide you w/ peace of mind, all Impact homes are covered by the Alberta New Home Warranty Program. \*Home is under construction, photos are not of actual home, some finishings may vary, some photos are virtually staged\* (id:6769)