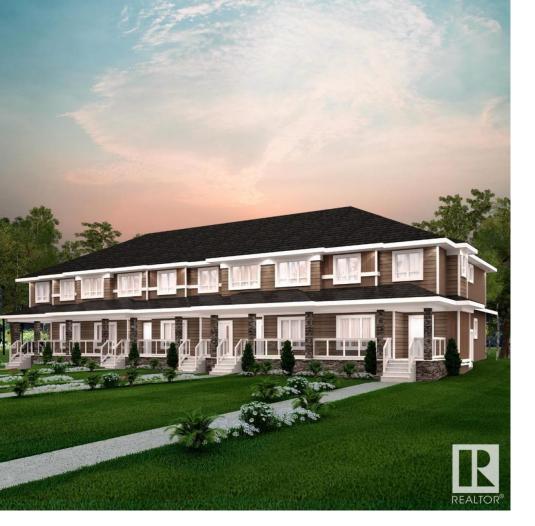

Edmonton Alberta

Crystallina Nera is rooted in natural beauty. A lush forest and a storm water pond surrounded by paved walking trails are ideal for nature lovers. Poplar Lake, parks and future schools are close by! The 'Deacon-T' END UNIT offers the perfect blend of comfort and style. Spanning approx. 1613 SQFT, this home offers a SIDE ENTRANCE, thoughtfully designed layout & modern features. As you step inside, you'll be greeted by an inviting open concept main floor that seamlessly integrates the living, dining, and kitchen areas. Abundant natural light flowing through large windows highlights the elegant laminate and vinyl flooring, creating a warm atmosphere for daily living and entertaining. Upstairs, you'll find a bonus room + 3 bedrooms that provide comfortable retreats for the entire family. The primary bedroom is a true oasis, complete with an en-suite bathroom for added convenience. PICTURES ARE OF SHOW HOME; ACTUAL HOME, PLANS, FIXTURES, AND FINISHES MAY VARY AND ARE SUBJECT TO CHANGE WITHOUT NOTICE. (id:6769)