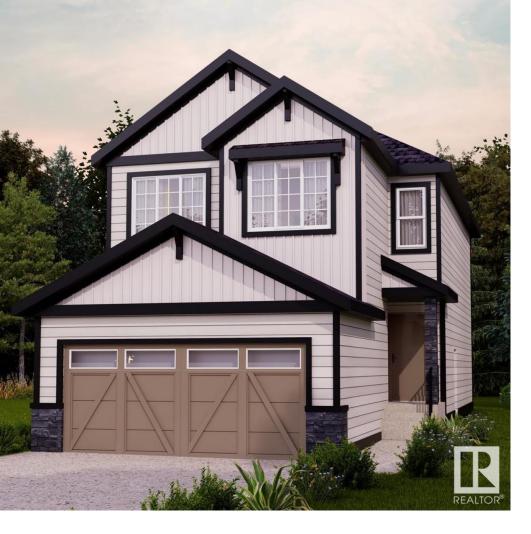

## Edmonton Alberta \$549,900

Crystallina Nera is rooted in natural beauty. A lush forest and a storm water pond surrounded by paved walking trails are ideal for nature lovers. Poplar Lake, parks and future schools are all within walking distance. The 'Bedford-24' offers stunning features, quality craftsmanship, and an open-concept floor plan that makes day-to-day living effortless with its functional design. Separate Sie Entry, 9' ceilings on the main floor, laminate flooring, and quartz counters. You'll enjoy a spacious kitchen with an abundance of cabinet and counter space, soft-close doors and drawers, plus a walk-through pantry! Your living room offers comfort and style, with an electric fireplace and large windows for plenty of natural light. Rest and retreat upstairs, where you'll enjoy a large bonus room plus 3 bedrooms, including a primary suite designed for two with its expansive walk-in closet and spa-inspired ensuite! \*PLEASE NOTE\* PICTURES ARE OF SIMILAR HOMES; ACTUAL HOMES, PLANS, FIXTURES, AND FINISHES SUBJECT TO CHANGE (id:6769)