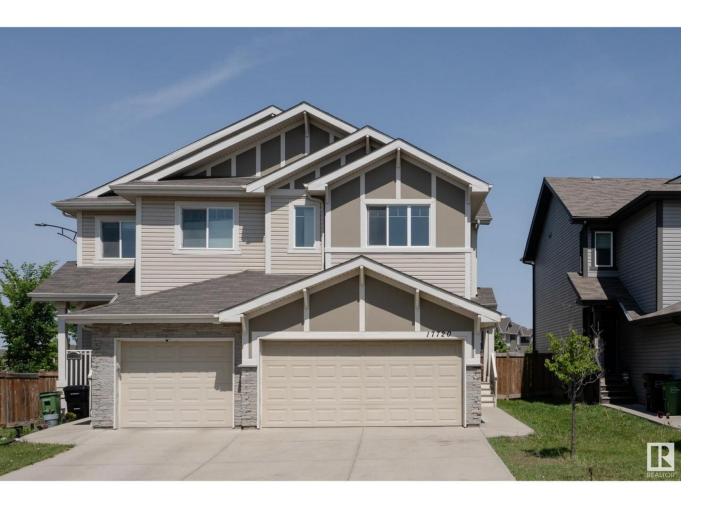

## Edmonton Alberta \$461,000

This beautiful TRAIL-BACKING 1600 sqft ATTACHED DOUBLE GARAGE half-duplex is located in Langdale right beside a beautiful pond. The OPEN CONCEPT kitchen/family/dining room features large windows allowing for plenty of natural light. Kitchen has plenty of cabinetry and walk-in pantry, loads of counter space, bar top seating & UPGRADED SS appliances! Upstairs you'll find 3 bedrooms and 2-bathrooms. The master bedroom featuring its en-suite and large WALK-IN-CLOSET. Upstairs wood railing and laundry is another bonus feature. Basement is awaiting your finishing touch. Excellent access to Henday, Windermere Shopping Center, parks and more! (id:6769)