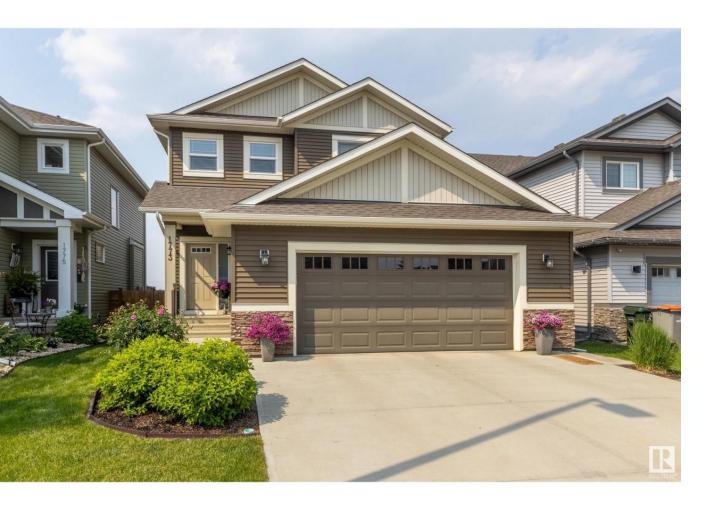

## Stony Plain Alberta

\$579.000

UNBEATABLE CURB APPEAL-Check! DREAM LAYOUT-Double Check! BREATHTAKING VIEW-Triple Check! This impeccably maintained, one-owner Coventry built home, in one of Stony Plain's most vibrant family communities has it all. Step into a grand entry and be greeted by beautiful tile flooring and 9' ceilings. Rich espresso cabinets, walkthrough pantry and a massive quartz island set the tone for both everyday living and entertaining in the stunning chef's kitchen. Enjoy tranquil pond views and the soothing songs of birds from your deck with unobstructed glass railing or cozy up by the sleek fireplace in the living room. Upstairs, retreat to a king-sized primary with a bright, spa-like 5pc ensuite and walk-in closet. Two more massive bedrooms, a stylish 4pc bath, large bonus/family room and upstairs laundry complete the level. With professional landscaping, insulated double attached garage and high-end finishes throughout, this home still feels brand new and is only steps from top schools, trails, parks, and more. (id:6769)