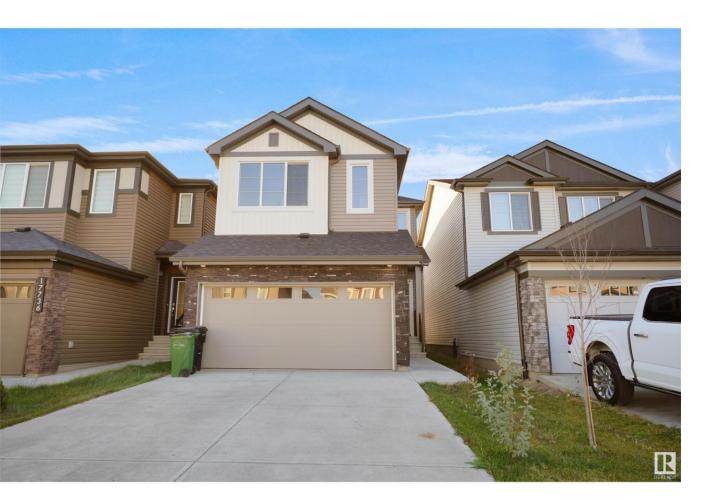

## Edmonton Alberta

\$575,000

This fantastic family-friendly home with a SEPARATE REAR ENTRANCE in Crystallina Near West is a must-see! As you enter, youre greeted by a lovely foyer that flows into an open-concept living area featuring 9' ceilings and premium vinyl flooring. The kitchen is highly upgraded, boasting ceiling-height cabinets and a spacious walk-in pantry. The large great room, dropped and complete with a cozy fireplace, offers a perfect space for gatherings. Upstairs, you'll find an enormous BONUS ROOM and a conveniently located laundry area. The primary bedroom is generously sized and positioned at the back of the house for added privacy, complete with a walk-in closet and a luxurious 5-piece ensuite. Two additional bedrooms share a well-appointed 4-piece bathroom. The basement is a blank canvas, ready for your personal touch, and features a rear separate entrance for added convenience. Located close to schools, shopping, and the Henday. (id:6769)