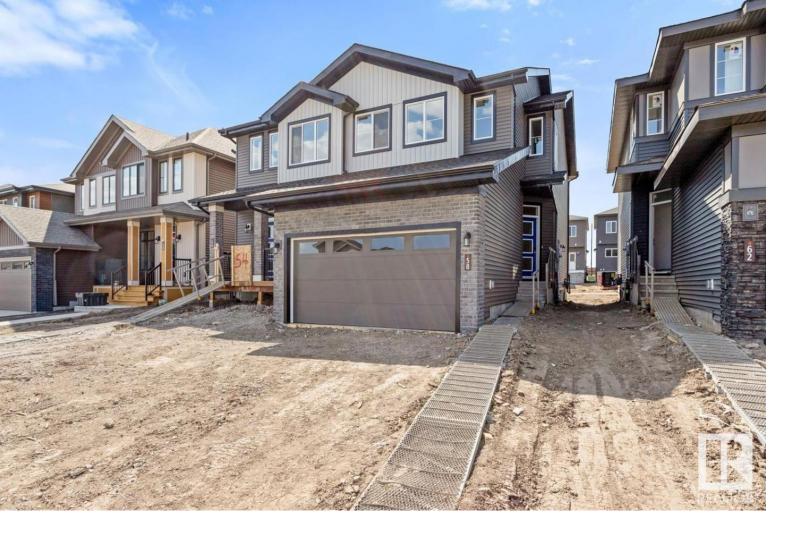

## 178 CERBAT Crescent Sherwood Park AB

\$484,900

Welcome to The Landon, by Rohit - Award Winning Builder, located in the newest Sherwood Park Community of Cambrian. This 1565sqft, 2 Storey home offers 3 bedrooms, 2.5 baths & DOUBLE garage. The "Neo Classical" design style will WOW you as soon as you enter the spacious entrance that leads to the open concept main level with a stylish kitchen that offers plenty of cabinets, pantry & quartz island that over looks the dining & living area. Moving upstairs you will find a king sized primary suite featuring a walk in closet & 4pc ensuite. 2 bedrooms are both generous in size, a 4pc bath & flex room compliment this stylish home! You will LOVE living in Cambrian located north on Clover Bar Road just east of Greenland Garden Centre, featuring multiple parks, playgrounds & 8kms of ravine trails through Oldman Creek! It will also be the home to future schools & shopping PLUS easy access to Hwy 16 & the Anthony Henday.