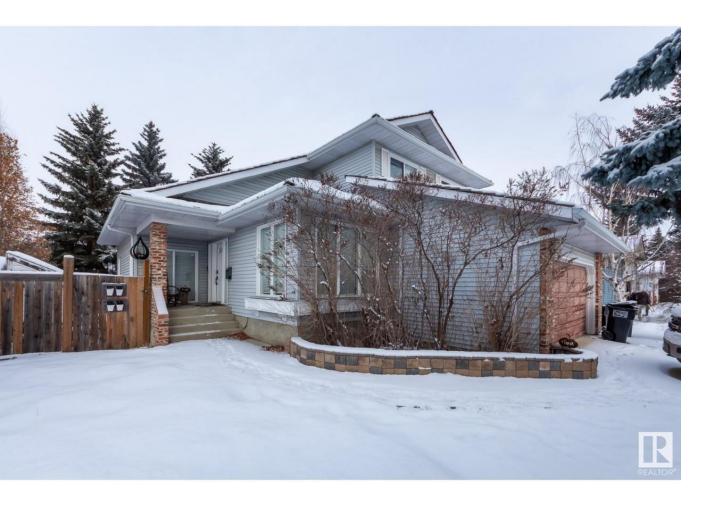

## Edmonton Alberta \$500,000

You'll appreciate the floorplan in this well designed family home. Your new home in Dechene is close to schools and shopping, with easy access to the Currents of Windermere and West Edmonton Mall. The main floor features a vaulted ceiling in the sunny south-facing living room, a spacious dining room, a family room with wood-burning fireplace, and a den with French doors. There's a powder room on the main floor as well as a laundry room. You'll appreciate the engineered hardwood upstairs where you'll find a large primary bedroom with 3-piece ensuite and 2 other spacious bedrooms and a 4-piece bath. The finished lower level features easy care laminate flooring in the large rec room, and there's a spacious bedroom adjacent to a 3-piece bath on this level as well. A large storage room provides all the room you need for sports equipment and more! The furnace and hot water tank are less than 2 years old, most of the kitchen appliances are newer, and you'll enjoy the soft water and central air conditioning! (id:6769)