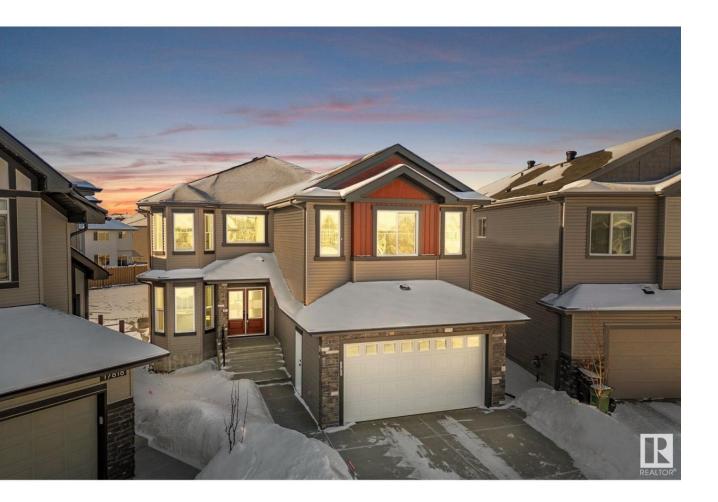

## Edmonton Alberta

\$859,900

With nearly 3,000 SQFT, this custom build by Neel's Custom Homes boasts 19' CEILINGS in entry and living, SEPARATE SIDE ENTRANCE with potential for legal or in-law suite, and a SPICE KITCHEN! As you enter the property, you are greeted by soaring ceilings and a stunning OPEN TO BELOW feature! The chef's kitchen features an EAT-IN QUARTZ WATERFALL island, GAS RANGE in the spice kitchen, and TWO-TONE SOFT-CLOSE CABINETRY! The main floor features a bedroom with an ensuite, perfect for guests. Upstairs, the SPACIOUS PRIMARY SUITE features a WALK IN CLOSET WITH ORGANIZERS, a luxurious 5-piece ensuite with STAND-UP TILED shower and SOAKER TUB! 3 ADDITIONAL SPACIOUS bedrooms ALL with ENSUITES, and a LARGE bonus room overlooking the Family room complete the upper level. Additional features include an INSTANT HOT WATER TANK, HIGH-EFFICIENCY FURNACES with HRV, and 9' CEILINGS THROUGHOUT! Situated on a LARGE PIE-SHAPED LOT in a quiet cul-de-sac just a short walk to parks, public transit, shopping, and schools. (id:6769)