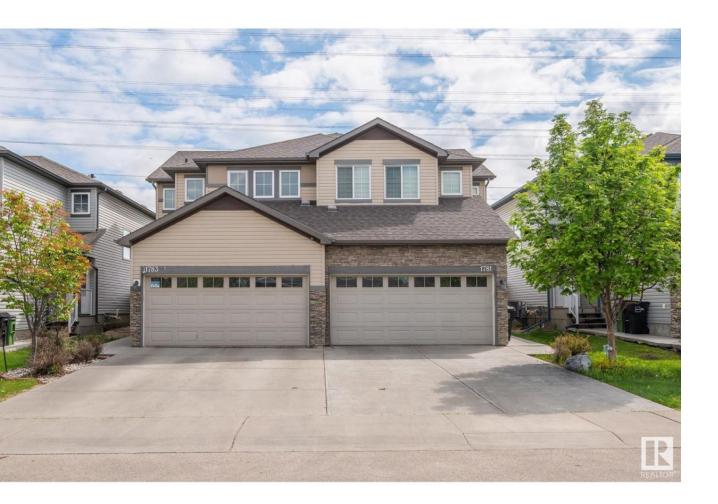

## Edmonton Alberta

\$469,999

Welcome to this well-maintained 1495 sq ft half duplex located in the desirable community of Laurel. This home features a double attached garage and offers the perfect blend of comfort and potential. The main floor boasts an open-concept layout with a bright living area, spacious kitchen, dining nook, and a convenient half bathroom. Upstairs, you'll find 3 generously sized bedrooms, including a primary suite with ensuite bath, along with another full bathroom for added convenience. The unspoiled basement offers a fantastic opportunity to create a custom secondary suite, tailored to your needs. Enjoy privacy and tranquility as the home backs onto a beautiful green space and walking trail. Located close to schools, shopping, parks, and public transit, this property is ideal for families, first-time buyers, or investors. Don't miss your chance to own in one of Edmonton's fastest-growing communities! (id:6769)