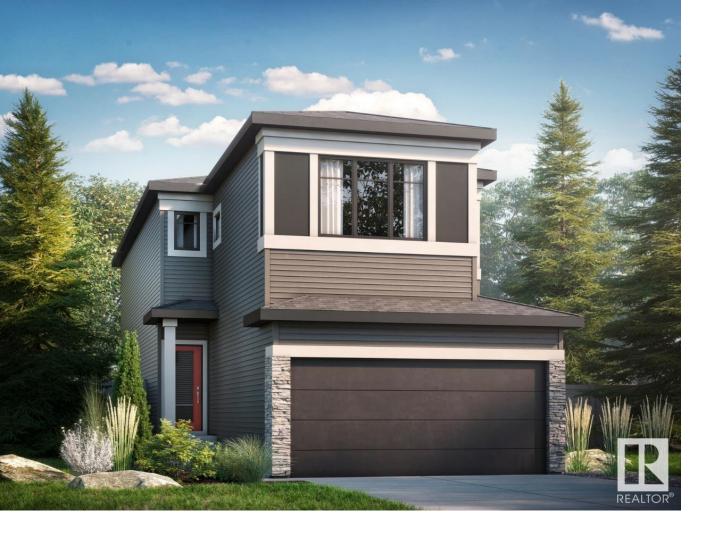

## Sherwood Park Alberta

\$659,900

The open-to-below Kiera model welcomes you with a charming foyer leading to a flex room, half bathroom, and mudroom off the double car garage. At the rear, an L-shaped kitchen overlooks the spacious great room and dining area, perfect for entertaining. Upstairs, you'll find a bonus room, two secondary bedrooms, a full bathroom, laundry space, and a large primary bedroom with an ensuite and walk-in closet. Key features include 9' ceilings on the basement and main floor, quartz countertops throughout, and a 2-story fireplace in the great room. The kitchen boasts premium stainless steel appliances and cabinets extending to the ceiling with soft-close drawers. Additional highlights include smart home technology, a future bathroom rough-in in the basement, and a convenient side entrance. Photos are representative. (id:6769)