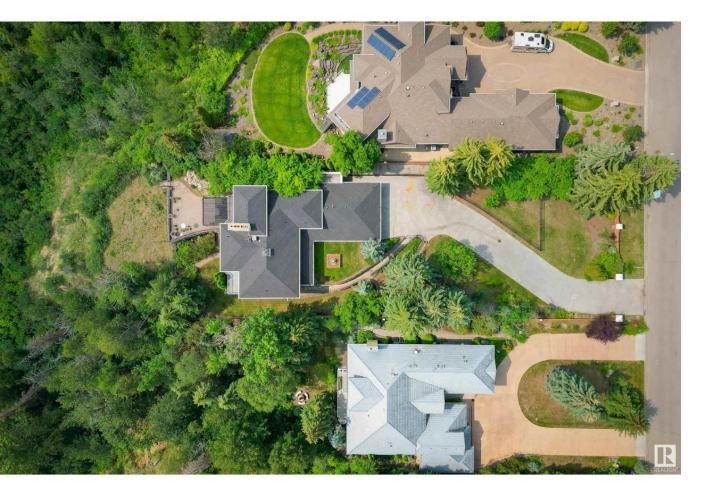

## Edmonton Alberta

QUESNELL CRESCENT, stunning two-story brick residence on a private 22,938 sq ft lot, overlooking the Saskatchewan River. This upgraded home boasts breathtaking views, a landscaped yard, and multiple outdoor spaces for a private lifestyle. Inside, enjoy a layout designed to maximize the panoramic vistas, with highquality materials and impeccable craftsmanship throughout. Beyond the breathtaking scenery and privacy, this remarkable residence offers convenient proximity to wonderful schools, shopping, community amenities, the University of Alberta, easy access to Henday and airport and the vibrant Downtown area. Immerse yourself in a world of luxury, privacy. (id:6769)