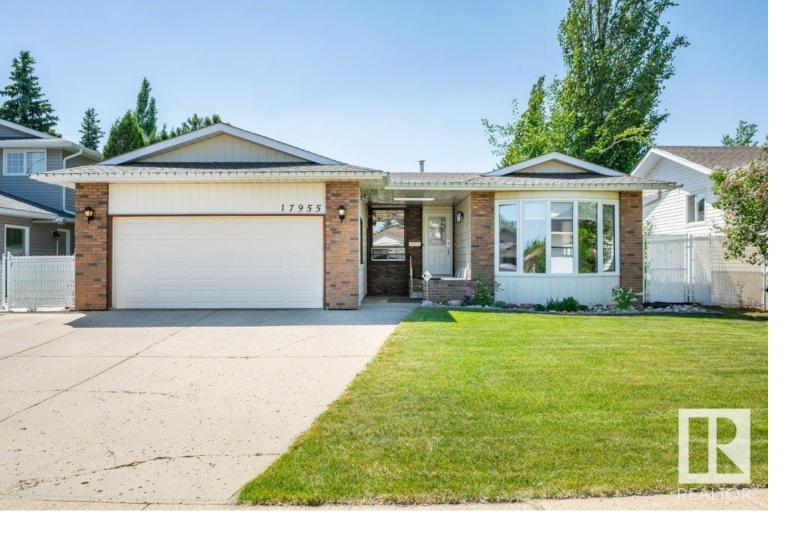

## Edmonton Alberta

\$499,900

Welcome to this beautifully updated 1600 sq ft bungalow with double attached garage, located on a quiet street in desirable Ormsby Place! The spacious main floor features a large front living room, renovated open-concept kitchen with modern touches, and a cozy family room at the back with fireplace and patio doors leading to a large, flat, fully fenced yard complete with deck and shed--perfect for relaxing or entertaining. There are 3 bedrooms on the main, including a generous primary with updated 3-pc ensuite, plus a 4-pc main bath. Convenient side entrance and laundry area lead to the fully finished basement with large rec room, additional 2 bedrooms (non-egress), roughed-in bathroom, and an incredible amount of storage. Enjoy the peaceful, family-friendly atmosphere of Ormsby with easy access to schools, shopping, parks, Willowby Park, Lois Hole Library, Jamie Platz YMCA, and the Anthony Henday. A rare find offering comfort, character, and convenience! (id:6769)