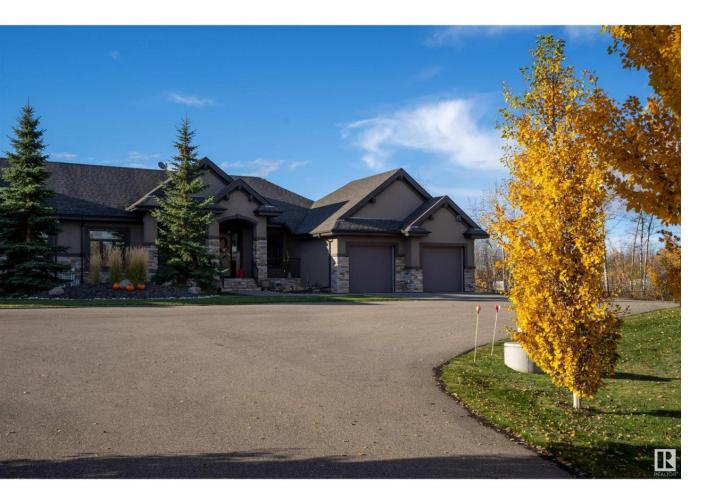

## Rural Parkland County Alberta

LUXURY bungalow in GATED acreage community; located in CENTURY GATES just 7 minutes north of Spruce Grove & 15 minutes west of the Anthony Henday in Edmonton. Discover a secluded, PRIVATE 45+ community offering serene walking trails, a picturesque lake & secure RV storage all within the gates. Enjoy the convenience of front yard landscaping & driveway snow removal, all managed for you, while your backyard remains yours to personalize & enjoy. This 4-bedroom bungalow (2 up, 2 down) boasts magazine-worthy landscaping in back w/custom expansive backyard featuring a grand raised paving stone patio, custom stone fireplace, a built-in BBQ & the yard is fully edged by stone. Inside, impressive 16-foot vaulted ceilings extending seamlessly to the covered deck, w/grand windows offering private south facing views. Upgrades include heated floors in garage & lower level, custom wet bar, custom cabinetry throughout, permanent gemstone exterior lights, A/C and a large glass & tile shower in ensuite. (id:6769)