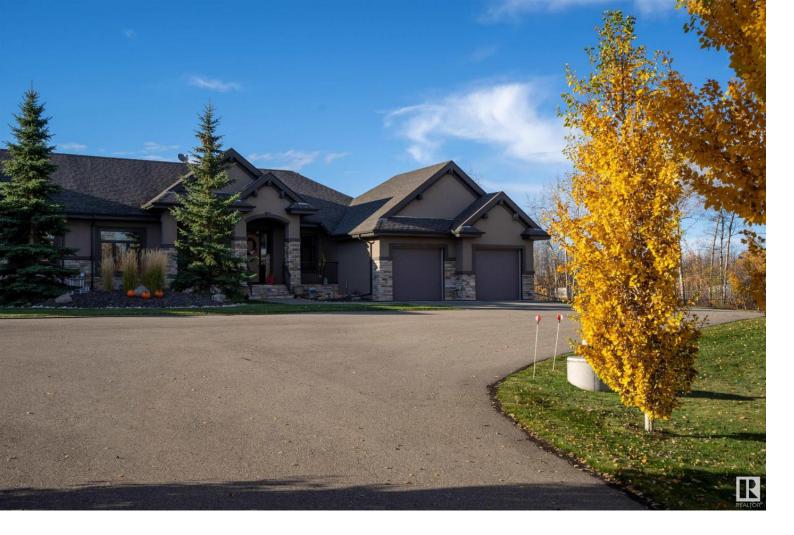

## 17A 53521 RGE ROAD 272 Rural Parkland County AB

\$889,000

LUXURY bungalow in GATED acreage community; located in CENTURY GATES just 7 minutes north of Spruce Grove & 15 minutes west of the Anthony Henday in Edmonton. Discover a secluded, PRIVATE 45+ community offering serene walking trails, a picturesque lake & secure RV storage all within the gates. Enjoy the convenience of front yard landscaping & driveway snow removal, all managed for you, while your backyard remains yours to personalize & enjoy. This 4-bedroom bungalow (2 up, 2 down) boasts magazine-worthy landscaping in back w/custom expansive backyard featuring a grand raised paving stone patio, custom stone fireplace, a built-in BBQ & the yard is fully edged by stone. Inside, impressive 16-foot vaulted ceilings extending seamlessly to the covered deck, w/grand windows offering private south facing views. Upgrades include heated floors in garage & lower level, custom wet bar, custom cabinetry throughout, permanent gemstone exterior lights, A/C and a large glass & tile shower in ensuite.